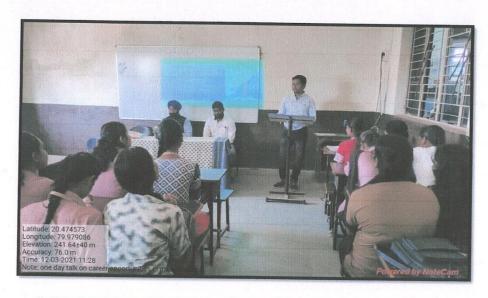

### Web-Photos of the Online Workshop - "MI IAS HONARCH" on 21st July 2020

Founder of Mission IAS Dr. Naresh Chandra Kathole delivering lecture on "MI IAS HONARCH" on 21st July 2020

HI

Plincipal
Mahatra Gandhi Arts,
Science & Late
N. P. Commerce College,
Armori, Dist - Gadchiroli