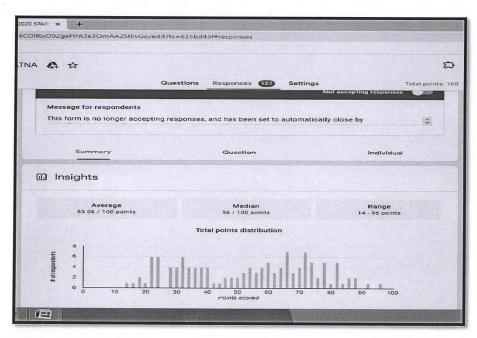

Total 348 students were present in examination (Total 127 students were appeared in English medium & 221 Students were appeared in Marathi medium)

> Mahatma Gandhi Arts, Science & Late N. P. Commerce College,

Total 348 students were present in examination (Total 127 students were appeared in English medium & 221 Students were appeared in Marathi medium)

M.G.Artà, Science & M.G.Artà, Science & Arta, N.P.Commerce College ARMORI, Distt.Gadchiroll