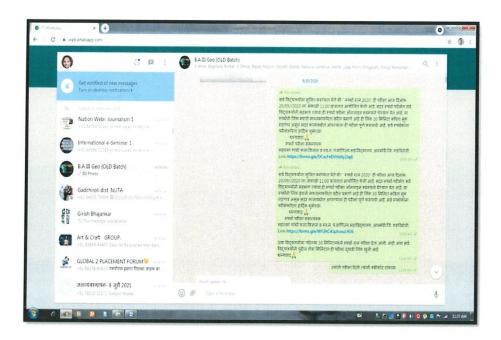

### NOTICE OF SPARDHARATNA EXAM ON WHATS APP GROUP

### SPARDHARATNA 2020 EXAMINATION LINK:-

- 1) https://forms.gle/DCxcFnEVHd4y2Jaj6(Link for Marathi Medium)
- 2) https://forms.gle/WF2hCiKqztvouL4U6 (Link for English Medium)