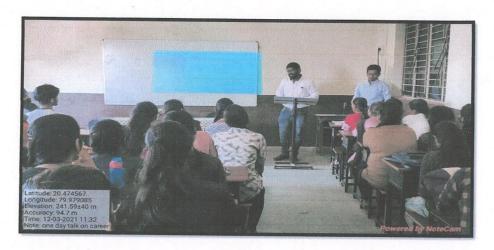

### Web-Photos of the Online Workshop - "MI IAS HONARCH" on 21st July 2020

Founder of Mission IAS Dr. Naresh Chandra Kathole delivering lecture on "MI IAS HONARCH" on 21st July 2020

HI

Plincipal
Mahatra Gandhi Arts,
Science & Late
N. P. Commerce College,
Armori, Dist - Gadchiroli