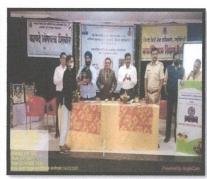

Adv. Shri. D. D. Fulzele, Secretary District Legal Services Authority Addressing Students on Road Safety Laws

Principal
Mahatma Gandhi Arts,
Science & Late
N. P. Commerce College,
Armori, Dist - Gadchiroli

Adv. Shri. D. D. Fulzele, Secretary District Legal Services Authority Addressing Students on Road Safety Laws

Adv. Shri. R.A.Sawant, Civil Judge Armori Addressing Students about Road Safety Rules

Residence & late 1/Q Commerce Commerce

Principal
Mahatma Gandhi Arts,
Science & Late
N. P. Commerce College,
Armori, Dist - Gadchiroli

Shri. Chetan Patil Motor Vehicle Inspector Gadchiroli Addressing Students about 'How to follow the Rules on Road'