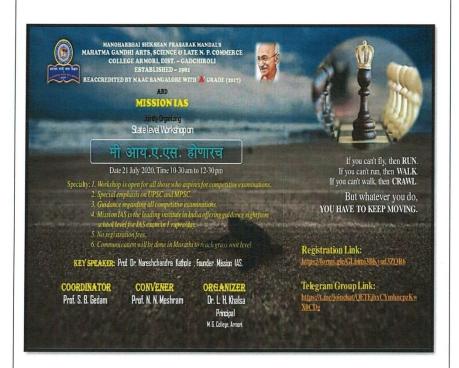

## Mi IAS Honarach 21<sup>st</sup> July 2020

### Brochure the Programme "MI IAS HONARCH"

Praj. 8.B. Gedan

Principal
Mahatma Gandhi Arts,
3cience & Late
N. F. Commerce College,
Armori, Dist - Gadchiroli