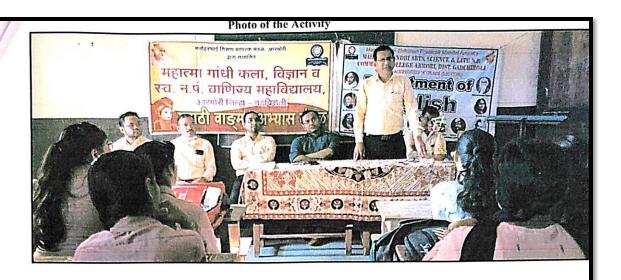

### Web-Photos of the Online Workshop - "MI IAS HONARCH" on 21st July 2020

Founder of Mission IAS Dr. Naresh Chandra Kathole delivering lecture on "MI IAS HONARCH" on 21st July 2020

HI

Plincipal
Mahatra Gandhi Arts,
Science & Late
N. P. Commerce College,
Armori, Dist - Gadchiroli