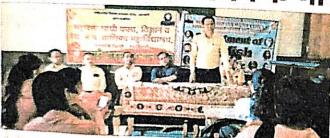

### Web-Photos of the Online Workshop - "MI IAS HONARCH" on 21st July 2020

Founder of Mission IAS Dr. Naresh Chandra Kathole delivering lecture on "MI IAS HONARCH" on 21st July 2020

HI

Plincipal
Mahatra Gandhi Arts,
Science & Late
N. P. Commerce College,
Armori, Dist - Gadchiroli