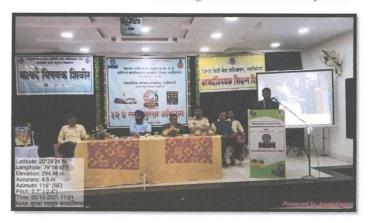

### रस्ता सुरक्षा वाहतुक कायदेविषयक कार्यशाळा

अध्यक्ष

:- प्राचार्य डॉ. लालसिंग खालसा, महात्मा गांधी महाविद्यालय, आरमोरी

प्रमुख मार्गदर्शक :--

मा. श्री. डी. डी. फुलझेले, सचिव, जिल्हा विधी सेवा प्राधिकरण, गडचिरोली

मा. श्री. चेतन पाटील, मोटर वाहन निरीक्षक, गडचिरोली

मा. श्री. आर. ए. सावंत, दिवाणी न्यायाधिश (क.स्तर), आरमोरी

संयोजक

आयोजक

रस्ता सुरक्षा समिती

प्राचार्य डॉ. लालसिंग खालसा

महात्मा गांधी कला, विज्ञान व स्व. न.पं. वाणिज्य महाविद्यालय आरमोरी, जि. गडचिरोली

Adv. Shri. D. D. Fulzele, Secretary District Legal Services Authority Addressing Students on Road Safety Laws

Principal
Mahatma Gandhi Arts,
Science & Late
N. P. Commerce College,
Armori, Dist - Gadchiroli