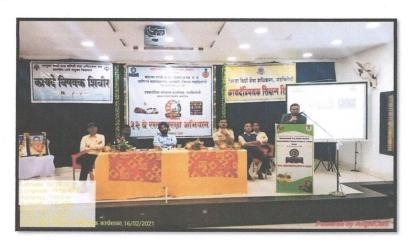

उपप्रादेशिक परिवहन कार्यालय, गडिचरोली जिल्हा विधी सेवा प्राधिकरण, गडिचरोली तालुका विधी सेवा समिती, आरमोरी यांच्या संयुक्त विद्यमाने आयोजित ३२ वे रस्ता सुरक्षा अभियान ''अपघात टाळता येतो''

(दि. १८ जानेवारी ते १७ फेब्रुवारी २०२१) मंगळवार दि. १६ फेब्रुवारी २०२१

### रस्ता सुरक्षा वाहतुक कायदेविषयक कार्यशाळा

अध्यक्ष

:- प्राचार्य डॉ. लालसिंग खालसा, महात्मा गांधी महाविद्यालय, आरमोरी

प्रमुख मार्गदर्शक :--

मा. श्री. डी. डी. फुलझेले, सचिव, जिल्हा विधी सेवा प्राधिकरण, गडचिरोली

मा. श्री. चेतन पाटील, मोटर वाहन निरीक्षक, गडचिरोली

मा. श्री. आर. ए. सावंत, दिवाणी न्यायाधिश (क.स्तर), आरमोरी

संयोजक

आयोजक

रस्ता सुरक्षा समिती

प्राचार्य डॉ. लालसिंग खालसा

महात्मा गांधी कला, विज्ञान व स्व. न.पं. वाणिज्य महाविद्यालय आरमोरी, जि. गडचिरोली