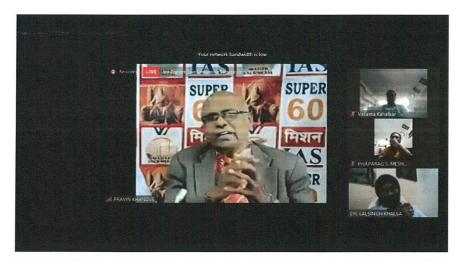

### Web-Photos of the Online Workshop - "MI IAS HONARCH" on 21st July 2020

Founder of Mission IAS Dr. Naresh Chandra Kathole delivering lecture on "MI IAS HONARCH" on 21st July 2020

HI

Plincipal
Mahatra Gandhi Arts,
Science & Late
N. P. Commerce College,
Armori, Dist - Gadchiroli