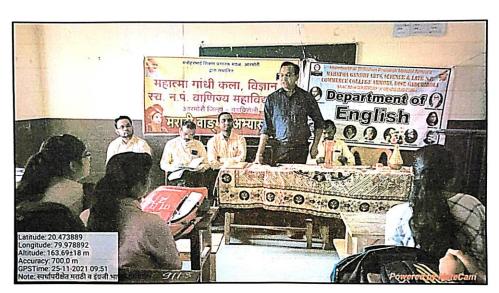

### Web-Photos of the Online Workshop - "MI IAS HONARCH" on 21st July 2020

Founder of Mission IAS Dr. Naresh Chandra Kathole delivering lecture on "MI IAS HONARCH" on 21st July 2020

HI

Plincipal
Mahatra Gandhi Arts,
Science & Late
N. P. Commerce College,
Armori, Dist - Gadchiroli