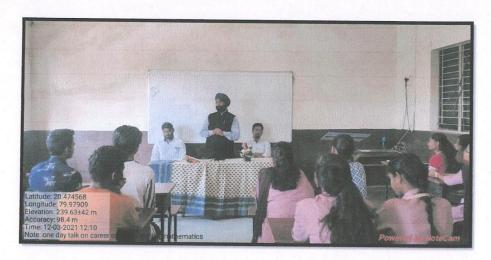

### Web-Photos of the Online Workshop - "MI IAS HONARCH" on 21st July 2020

Founder of Mission IAS Dr. Naresh Chandra Kathole delivering lecture on "MI IAS HONARCH" on 21st July 2020

HI

Plincipal
Mahatra Gandhi Arts,
Science & Late
N. P. Commerce College,
Armori, Dist - Gadchiroli