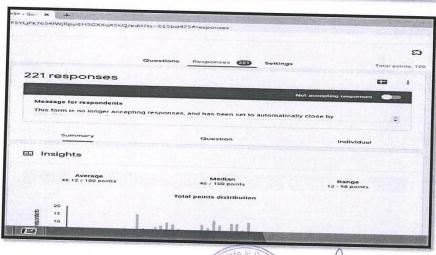

Total 348 students were present in examination (Total 127 students were appeared in English medium & 221 Students were appeared in Marathi medium)

> Mahatma Gandhi Arts, Science & Late N. P. Commerce College,

Total 348 students were present in examination (Total 127 students were appeared in English medium & 221 Students were appeared in Marathi medium)

M.G.Artà, Science & M.G.Artà, Science & Arta, N.P.Commerce College ARMORI, Distt.Gadchiroll