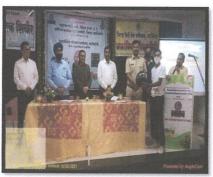

Adv. Shri. D. D. Fulzele, Secretary District Legal Services Authority Addressing Students on Road Safety Laws

Principal
Mahatma Gandhi Arts,
Science & Late
N. P. Commerce College,
Armori, Dist - Gadchiroli

Adv. Shri. D. D. Fulzele, Secretary District Legal Services Authority Addressing Students on Road Safety Laws

Adv. Shri. R.A.Sawant, Civil Judge Armori Addressing Students about Road Safety Rules

Residence & late 1/Q Commerce Commerce

Principal
Mahatma Gandhi Arts,
Science & Late
N. P. Commerce College,
Armori, Dist - Gadchiroli

Shri. Chetan Patil Motor Vehicle Inspector Gadchiroli Addressing Students about 'How to follow the Rules on Road'