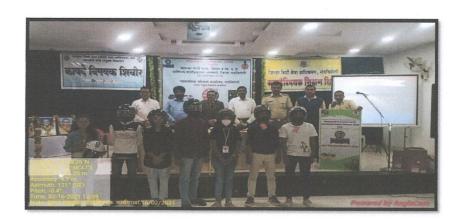

उपप्रादेशिक परिवहन कार्यालय, गडिचरोली जिल्हा विधी सेवा प्राधिकरण, गडिचरोली तालुका विधी सेवा समिती, आरमोरी यांच्या संयुक्त विद्यमाने आयोजित ३२ वे रस्ता सुरक्षा अभियान ''अपघात टाळता येतो''

(दि. १८ जानेवारी ते १७ फेब्रुवारी २०२१) मंगळवार दि. १६ फेब्रुवारी २०२१

सकाळी १०:०० वाजता

### रस्ता सुरक्षा वाहतुक कायदेविषयक कार्यशाळा

अध्यक्ष

:- प्राचार्य डॉ. लालसिंग खालसा, महात्मा गांधी महाविद्यालय, आरमोरी

प्रमुख मार्गदर्शक :--

मा. श्री. डी. डी. फुलझेले, सचिव, जिल्हा विधी सेवा प्राधिकरण, गडचिरोली

मा. श्री. चेतन पाटील, मोटर वाहन निरीक्षक, गडचिरोली

मा. श्री. आर. ए. सावंत, दिवाणी न्यायाधिश (क.स्तर), आरमोरी

संयोजक

आयोजक

रस्ता सुरक्षा समिती

प्राचार्य डॉ. लालसिंग खालसा

महात्मा गांधी कला, विज्ञान व स्व. न.पं. वाणिज्य महाविद्यालय आरमोरी, जि. गडचिरोली

Adv. Shri. D. D. Fulzele, Secretary District Legal Services Authority Addressing Students on Road Safety Laws

Principal
Mahatma Gandhi Arts,
Science & Late
N. P. Commerce College,
Armori, Dist - Gadchiroli

Adv. Shri. D. D. Fulzele, Secretary District Legal Services Authority Addressing Students on Road Safety Laws

Adv. Shri. R.A.Sawant, Civil Judge Armori Addressing Students about Road Safety Rules

Residence & late 1/Q Commerce Commerce

Principal
Mahatma Gandhi Arts,
Science & Late
N. P. Commerce College,
Armori, Dist - Gadchiroli

Shri. Chetan Patil Motor Vehicle Inspector Gadchiroli Addressing Students about 'How to follow the Rules on Road'

Mahatma Gandhi Arts, Science & Late N. P. Commerce College, Breshram

Helmets Distribution by R.T.O. Ravindra Bhuyar, Gadchiroli to the Winner of 'Road Safety Quiz Competition'